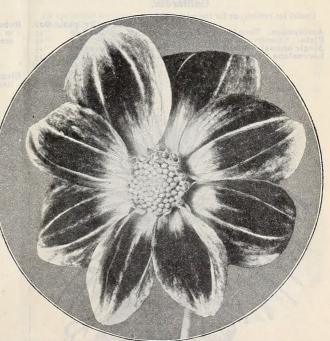

inged Pinks). Mixed  Salmon King. Beautiful shades of salmon.  Imperialis (Imperial Pinks). Mixed  "Fireball. Dwarf, fiery scarlet  Single Flowering Sorts.  Heddewigii, mixed. A most beautiful type "Crimson Belle". "Eastern Queen". Nobilis (Royal Pinks). Mixed colors. Mixed.  Laciniatus. Mixed.  "Salmon Queen. Bright salmon shades. | 20<br>20<br>30<br>20<br>20<br>15<br>25<br>10<br>15<br>15<br>15<br>15<br>20<br>10 | 75<br>75<br>2 50<br>60<br>60<br>50<br>1 00<br>30<br>40<br>50<br>50<br>60<br>50       |

### Didiscus.

| Cœruleus. | Lavender blue |  |  |  |  |  |  |  |  |  |  |  |  |  | . 25 | 1 | 00 |
|-----------|---------------|--|--|--|--|--|--|--|--|--|--|--|--|--|------|---|----|
|-----------|---------------|--|--|--|--|--|--|--|--|--|--|--|--|--|------|---|----|



CYCLAMEN GIGANTEUM



TWENTIETH CENTURY DAHLIA

| 6